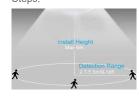

#### Options:

Microwave Sensor Control:

Detection Range: 2.7-5.5m

Max Installation Height: 6m

Time delay: 45s

25s - 60s on special requesst

Steps: 100% & 20%

Battery Backup: